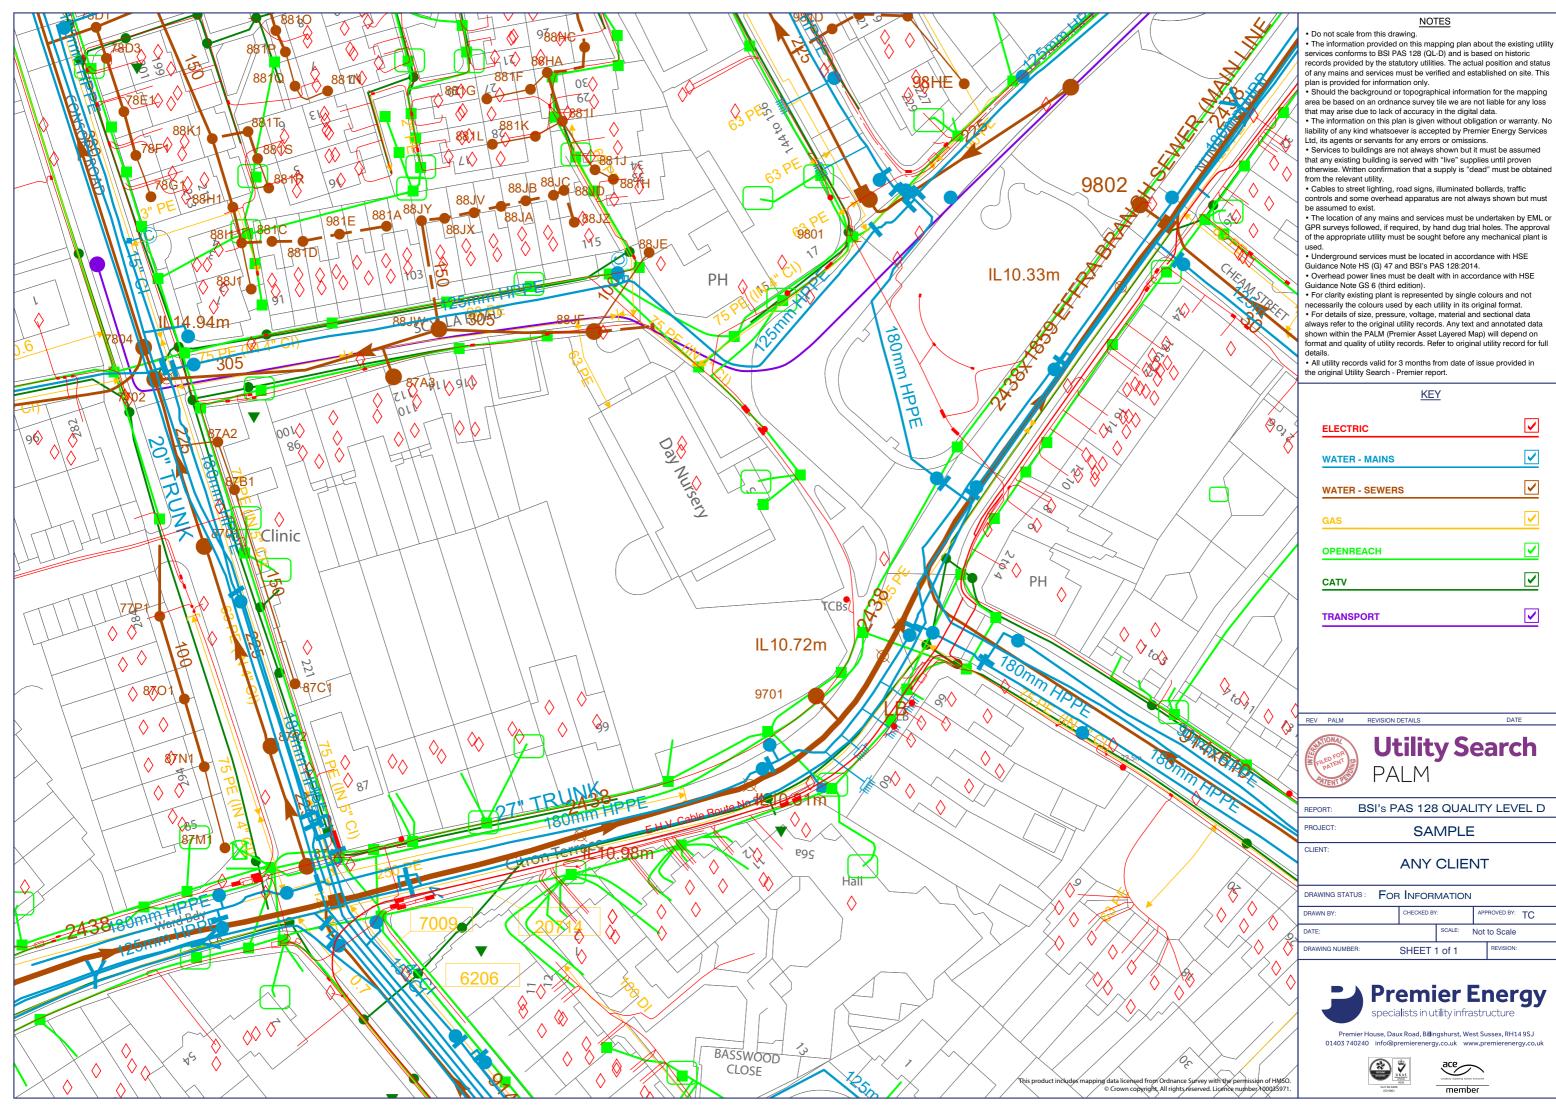

## NOTES

services conforms to BSI PAS 128 (QL-D) and is based on historic records provided by the statutory utilities. The actual position and status of any mains and services must be verified and established on site. This

area be based on an ordnance survey tile we are not liable for any loss that may arise due to lack of accuracy in the digital data.

 The information on this plan is given without obligation or warranty. No liability of any kind whatsoever is accepted by Premier Energy Services Ltd, its agents or servants for any errors or omissions.

 Services to buildings are not always shown but it must be assumed that any existing building is served with "live" supplies until proven otherwise. Written confirmation that a supply is "dead" must be obtained from the relevant utility.

 Cables to street lighting, road signs, illuminated bollards, traffic controls and some overhead apparatus are not always shown but must

• The location of any mains and services must be undertaken by EML or GPR surveys followed, if required, by hand dug trial holes. The approval of the appropriate utility must be sought before any mechanical plant is

 Underground services must be located in accordance with HSE Guidance Note HS (G) 47 and BSI's PAS 128:2014.

 Overhead power lines must be dealt with in accordance with HSE Guidance Note GS 6 (third edition).
For clarity existing plant is represented by single colours and not

necessarily the colours used by each utility in its original format.

 For details of size, pressure, voltage, material and sectional data always refer to the original utility records. Any text and annotated data shown within the PALM (Premier Asset Layered Map) will depend on format and quality of utility records. Refer to original utility record for full

• All utility records valid for 3 months from date of issue provided in the original Utility Search - Premier report.

<u>KEY</u>

| ELECTRIC       |              |
|----------------|--------------|
| WATER - MAINS  | $\checkmark$ |
| WATER - SEWERS | $\checkmark$ |
| GAS            | $\checkmark$ |
| OPENREACH      |              |
| CATV           | $\checkmark$ |
| TRANSPORT      |              |

SAMPLE

## ANY CLIENT

| DRAWING STATUS : FOR INFORMATION |  |               |     |              |                 |  |
|----------------------------------|--|---------------|-----|--------------|-----------------|--|
| DRAWN BY:                        |  | CHECKED BY: A |     | APF          | APPROVED BY: TC |  |
| DATE: SCALE: N                   |  |               | Not | Not to Scale |                 |  |
| DRAWING NUMBER:                  |  | SHEET 1 of 1  |     | REVISION:    |                 |  |

Premier House, Daux Road, Billingshurst, West Sussex, RH14 9SJ 01403 740240 info@premierenergy.co.uk www.premierenergy.co.uk